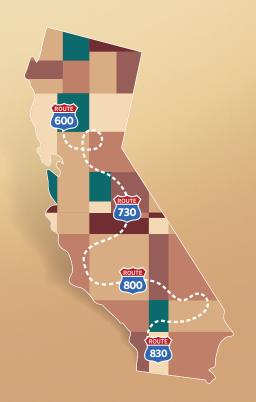

## **OUR ROUTE:**

600 Registration

plus California beer and wine tastings

close promptly at 7 pm

730 Dinner

800 Raffle

Must be present to win

830 Open dance floor No speed limit